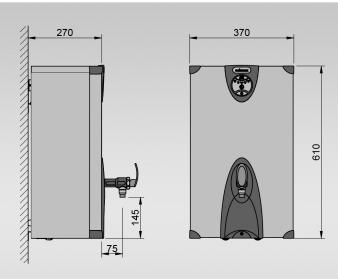

SIZE REF CASING RATING CAPACITY (including initial draw-off) DIMENSIONS (W x D x H)

15 LITRE 3W15C-W WHITE 3kW 35 LITRES PER HOUR

370 x 270 x 610